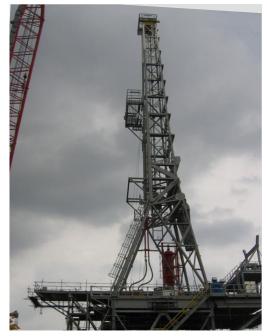

## Rig Repair and Maintenance

Magic Line's profound experience in rig repair and maintenance contributes to our overall standing as North Africa's leading supplier in the oil service industry.

Our staff which includes project managers, craftsmen, scaffold experts, welders, painters, carpenters, plumbers and riggers are fully qualified to carry out the necessary repairs or replacements of any damaged areas. All of the operations take place in the conformity of local laws and regulations, HSE norms and quality control management.

## Repair of Saipem Land Rig 5863

Sand Blasting & Painting Work Client: Saipem (Portugal) Comercio Maritimo

Location: Abu Rudies PN 4

Year:2003

Description:

Sand blasting and painting work of the rig & rigs mast body base and the generator

shelter, the drilling accessories and cable trays; Change of the drilling platform pipe's

routing, clutch platform and tanks by cutting and welding

Uses:

Mast Stairs are used to provide foothold, allowing easy access to the higher parts of themast than you can reach from the deck.