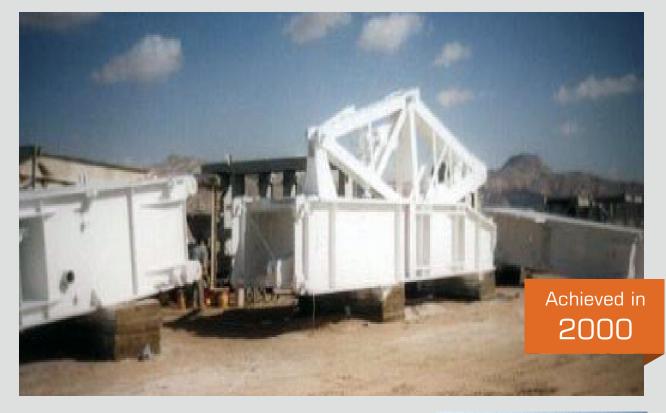

## Painting of the Mast Stairs

Client:

Saipem (Portugal) Comercio Maritimo

Year:2000

Description: Painting work of the Mast Stairs