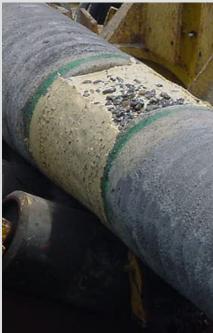

# Field Joint Coating Application

Since 1998, Magic Line has met the rigorous demands of the oil and gas industry by providing highly efficient coats and performing the related application from offshore platforms to midstream pipelines.

Corrosion-related damages in the oil and gas production industry can be unquantifiable due to equipment failure and lost production time. Chemicals, water and sea salt have unavoidable effects on pipelines, fasteners and equipment. And industry-standard hot-dip galvanized, cadmium and zinc-plated coatings lack durability and deteriorate in tough offshore environments.

Magic Line provides certified coating products that minimize the effects of corrosion and abrasion and improve the longevity of costly equipment. Applications are carried out through a team of experienced coating technicians who have the required know-how to get the job done right, quickly, efficiently and safely.