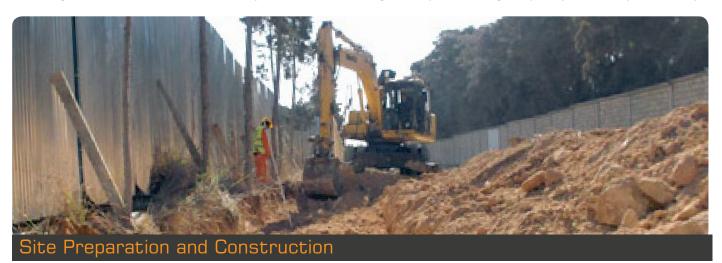

# Site Preparation and Construction

Over the years, Magic Line has been awarded a number of site preparations and construction projects. Magic Line has also been very lucky to work with many prestigious companies, who have fundamentally put their trust in the hands of Magic Line's project managers to get the job done.

The Basic Scope of Work includes the following:

- 1. Removal of all the scrubs
- 2. Rough leveling of the entire area
- 3. Filling the holes with sand or rammed earth
- 4. Establishing permanent and suitable benchmarks
- 5. Laying out of the trench lines
- 6. Allocating a proper storage space on the site's ground for all the necessary tools and materials

The basic site preparation also includes the assigning of the suitable office space, go downs, security booths and the personnel area as well as clearing the pathway, allowing the trucks and carts to move about freely around the site.