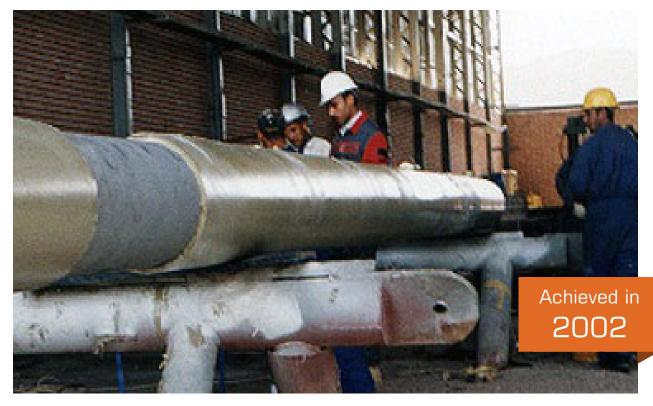

### PFSW-2 & 12<sup>»</sup> Akhen

Client: Petrojet/Petrobel

Location: Port Said

Year: 2002

Description: Riser Pipeline Coating