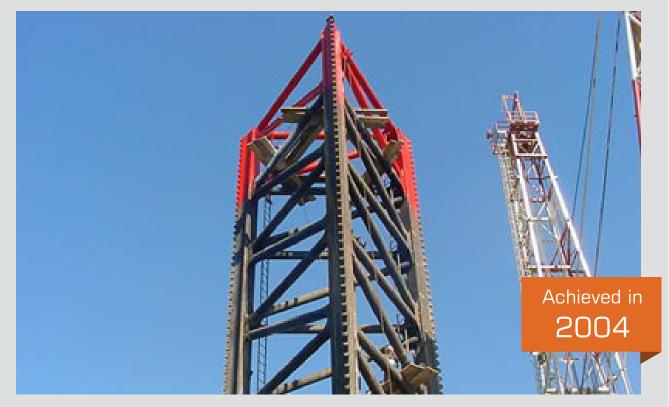

## Saipem PN4 Mast Stairs

Painting work of Mast Stars Client:

Saipem (Portugal) Comercio Maritimo

Location:Red Sea

Year: 2004

Description: Painting work of the Mast Stairs

Project Duration: Two Weeks