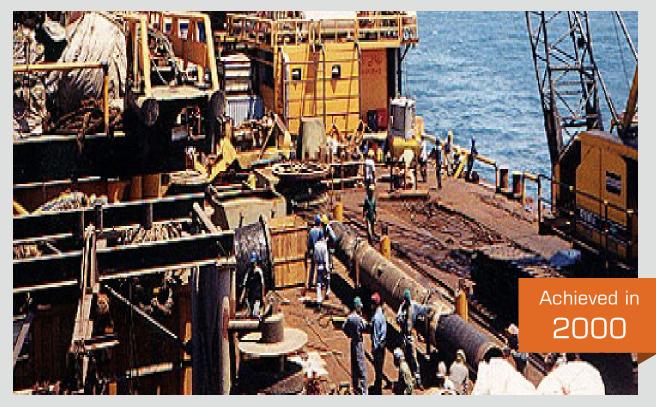

## Painting of the Mast Stairs

Client:

Saipem (Portugal) Comercio Maritimo

Year:2000

Description: Painting work of the Mast Stairs