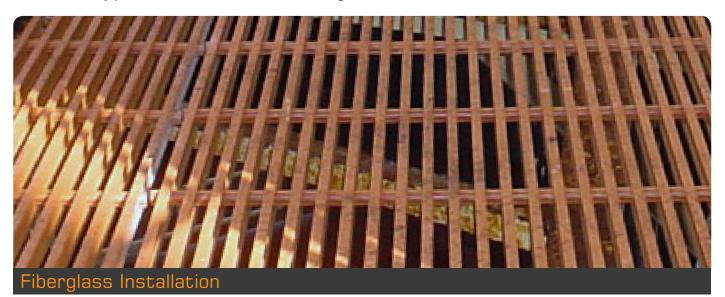

## Fiberglass Grating Supply & Installation

Fibergrate was originally created and developed in response to the harsh conditions of chemical facilities which require products that can withstand corrosive chemicals, high temperatures, constant washdowns and multiple impacts.

Designed to meet FDA and USDA criteria, Fibergrate's products have been engineered with slip-resistant and nonconductive properties whose key features are corrosive and slip resistant, flame resistant, impact absorbent, non-conductive, of high strength to weight properties and low maintenance, making these products ideal for all types of oil and gas facilities.

Magic Line's extensive knowledge and experience in dealing with Fiberglass Grating-type projects makes it one of the most trustable, notable and reliable partners in the industry.

With Magic Line's highly skilled and trained engineers who have a vast knowledge and practice in dealing with the materials, it can promise and guarantee satisfactory result for the job handed and assigned to its clients at all times.

#### Installation of the Fiberglass Grating onboard Perro Negro 4

Client: Saipem

Location: Perro Negro 4

Year:2004

Description: Supply and Installation of Fiberglass Grates; UV Coated