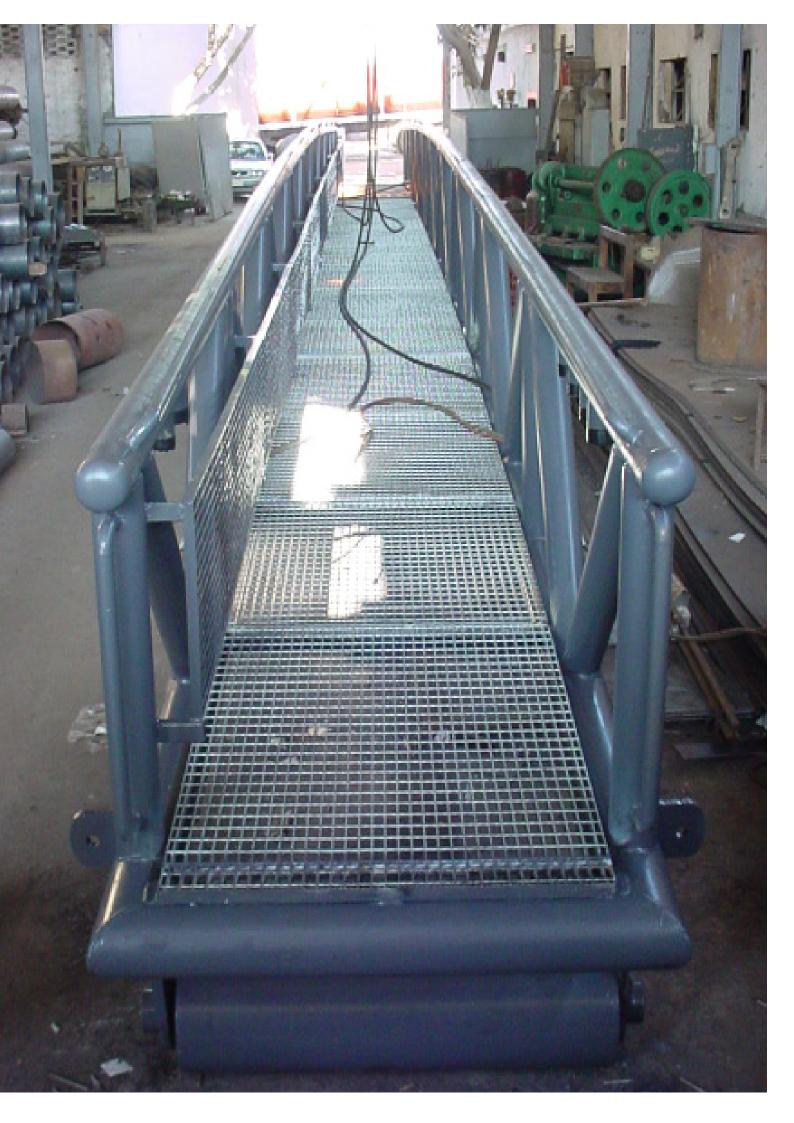

#### Gangway

Client: Saipem S.P.A

Year:2007

Description: Galvanized steel gangway;coated with Epoxy antirust

Dimensions: Length: 21m (approx.) Width: 1m Height: 1m Withstands: 750kg/m2

Industrial Uses: Walkway, Stairway, Access Way, Loading Docks, Manufacturing, Metals & Mining ,Oil & Gas, Pharmaceutical, Power, Recreational, Transportation

Completion Time: Three Weeks