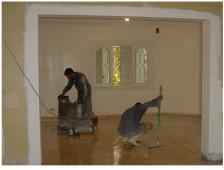

# Site Preparation and Construction

Over the years, Magic Line has been awarded a number of site preparations and construction projects. Magic Line has also been very lucky to work with many prestigious companies, who have fundamentally put their trust in the hands of Magic Line's project managers to get the job done.

The Basic Scope of Work includes the following:

- 1. Removal of all the scrubs
- 2. Rough leveling of the entire area
- 3. Filling the holes with sand or rammed earth
- 4. Establishing permanent and suitable benchmarks
- 5. Laying out of the trench lines
- 6. Allocating a proper storage space on the site's ground for all the necessary tools and materials

The basic site preparation also includes the assigning of the suitable office space, go downs, security booths and the personnel area as well as clearing the pathway, allowing the trucks and carts to move about freely around the site.

#### Impresub site preparation

Client:

Impresub International LTD

Location: Abu Rudeis

Year: 2001

Duration: 3 months

SERVICES PROVIDED

- 1. Preparing the site
- 2. Constructing a surrounding wall
- 3. Fabricating a shelter for the parking area4. Manufacturing and supply of the portable cabins to serve as accommodation for Impresub personnel.