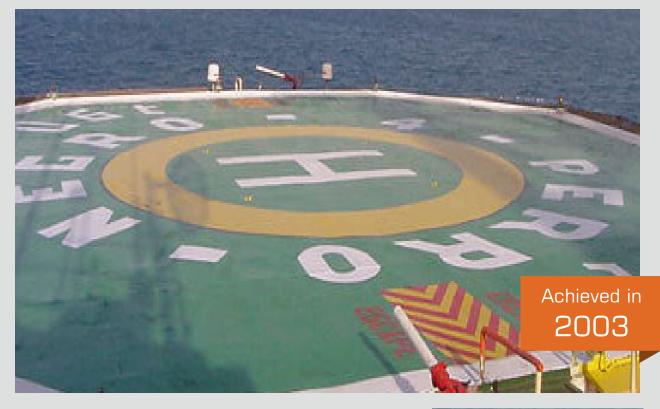

#### Installation of the Fiberglass Grating onboard Perro Negro 4

Client: Saipem

Location: Perro Negro 4

Year:2004

Description: Supply and Installation of Fiberglass Grates; UV Coated