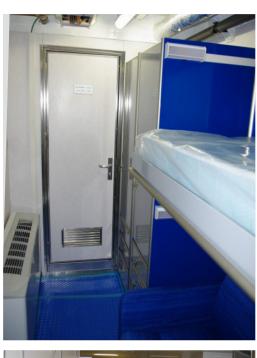

## **Portal Cabin**

Client: IMPERSUB

Year:2001

Description:

Portal accommodation caravan especially designed and constructed to serve the purpose of housing personnel. A total of 40 feet, includes two bedrooms and two bathrooms

Uses: Personnel accommodation, open-area office space.

Manufacturing Time: Three months