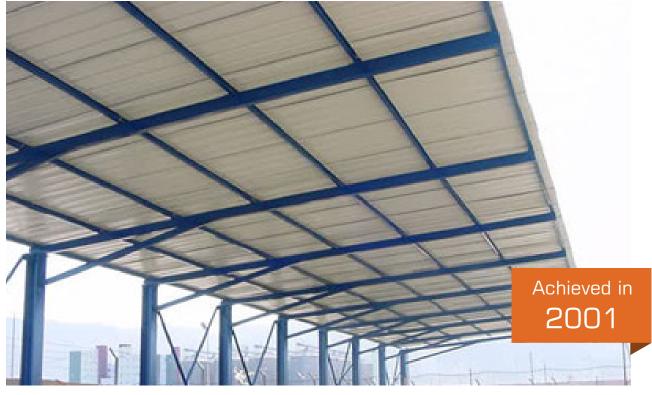

#### Shelter

Client: I MPERSUB

Year:2001

#### Description:

A steel cover-shelter, designed and manufactured for a Parking Area; painted with an antirust coating

Dimensions: Length : 15m Height : 8m

Uses:

Shelter for sun-exposed areas; used by factories and any other open-area establishments.

Manufacturing Time: Three Weeks