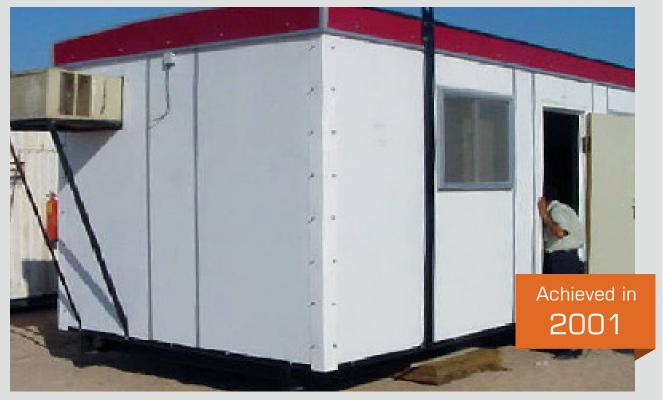

## **Portal Cabin**

Client: IMPERSUB

Year:2001

Description:

Portal accommodation caravan especially designed and constructed to serve the purpose of housing personnel. A total of 40 feet, includes two bedrooms and two bathrooms

Uses: Personnel accommodation, open-area office space.

Manufacturing Time: Three months