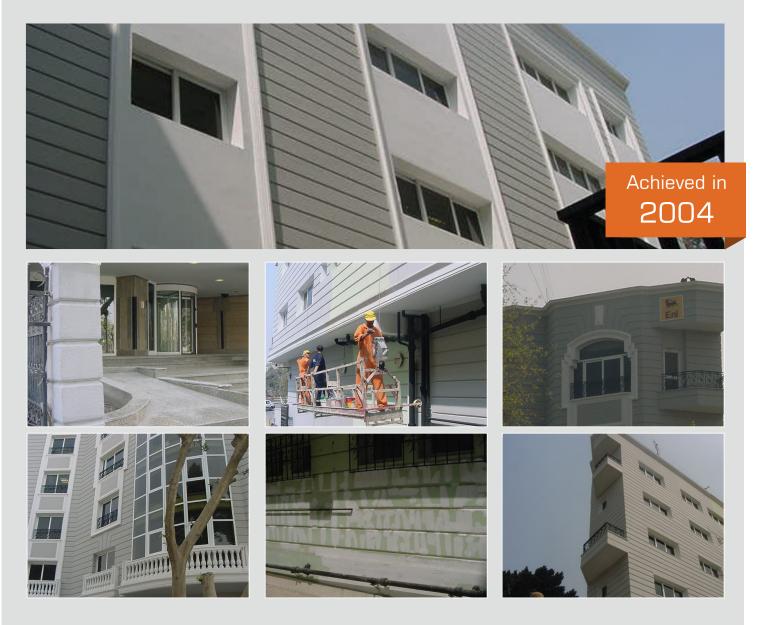

#### Premise reconstruction

Client: leoc Production BV

Location: Maadi

Year: 2004

Description:

Painting the external surface of the building 2860 Sqm; Painting of the building 2 approx. surface 2360 Sqm; Painting of the Garage entrance; Painting of side walls and fence columns, approx surface 360 Sqm; Painting of steel stairs and fence, approx. surface 480 Sqm

Duration: 4 month

## New Office Refurbishment

Client: IEOC

Location: Maadi

Year:2006

Description:

Complete office refurbishment; Internal & External Painting Work; A/C Central system Maintenance & Repair; Electrical & Plumbing Work; Water Tank cleaning; Relocating and fixing of the telephone connections; Painting of Window and Mosquito Net Frames and the External Blinds; Cleaning and repair of all furniture