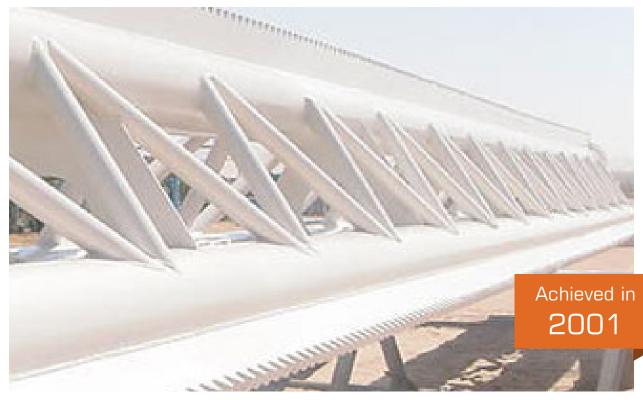

#### Shelter

Client: I MPERSUB

Year:2001

#### Description:

A steel cover-shelter, designed and manufactured for a Parking Area; painted with an antirust coating

Dimensions: Length : 15m Height : 8m

Uses:

Shelter for sun-exposed areas; used by factories and any other open-area establishments.

Manufacturing Time: Three Weeks