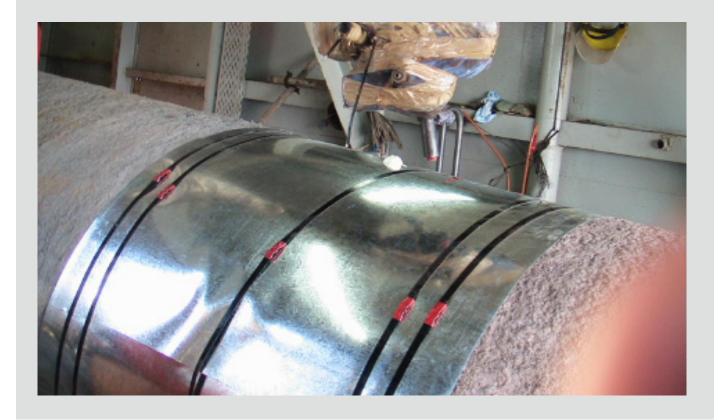

# Field Joint Coating Application

Since 1998, Magic Line has met the rigorous demands of the oil and gas industry by providing highly efficient coats and performing the related application from offshore platforms to midstream pipelines.

Corrosion-related damages in the oil and gas production industry can be unquantifiable due to equipment failure and lost production time. Chemicals, water and sea salt have unavoidable effects on pipelines, fasteners and equipment. And industry-standard hot-dip galvanized, cadmium and zinc-plated coatings lack durability and deteriorate in tough offshore environments.

Magic Line provides certified coating products that minimize the effects of corrosion and abrasion and improve the longevity of costly equipment. Applications are carried out through a team of experienced coating technicians who have the required know-how to get the job done right, quickly, efficiently and safely.