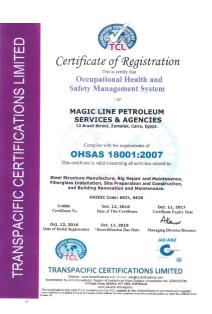

## Certifications

OHSAS 18001

ISO 9001

ISO 14001

Certificate of Registration

This is certify that **Occupational Health and** Safety Management System

Of

## **MAGIC LINE PETROLEUM SERVICES & AGENCIES**

12 Brazil Street, Zamalek, Cairo, Egypt.

Complies with the requirements of

## **OHSAS 18001:2007**

This certificate is valid concerning all activities related to:

Steel Structure Manufacture, Rig Repair and Maintenance, Fiberglass Installation, Site Preparation and Construction, and Building Renovation and Maintenance.

#### ANZSIC Code: 6621, 6629

O-0860 Certificate No.

Oct. 12, 2016 Date of This Certificate

Oct. 11, 2017 **Certificate Expiry Date** 

Oct. 12, 2016 Date of Initial Registration

Oct. 11, 2019 \*Recertification Due Date