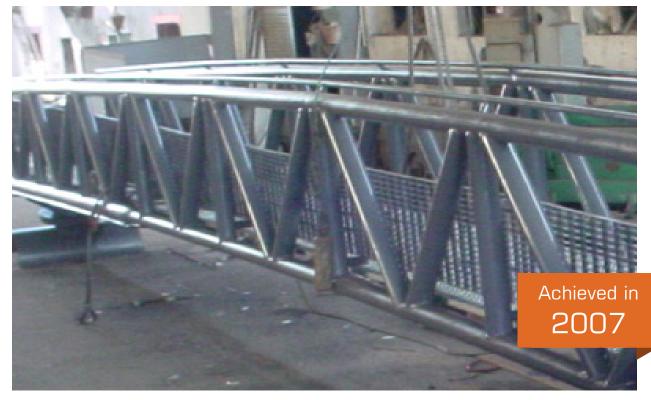

#### Gangway

Client: Saipem S.P.A

Year:2007

Description: Galvanized steel gangway;coated with Epoxy antirust

Dimensions: Length: 21m (approx.) Width: 1m Height: 1m Withstands: 750kg/m2

Industrial Uses: Walkway, Stairway, Access Way, Loading Docks, Manufacturing, Metals & Mining ,Oil & Gas, Pharmaceutical, Power, Recreational, Transportation

Completion Time: Three Weeks