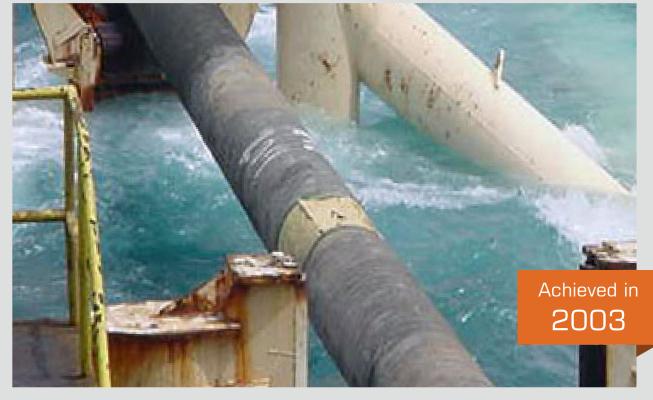

# NUR/BLY-11 32° & 18° Pipeline

Client: Petrobel

Location:.....

Year:2003

Description: Field Joint coating of the Balaaym 19 sea line