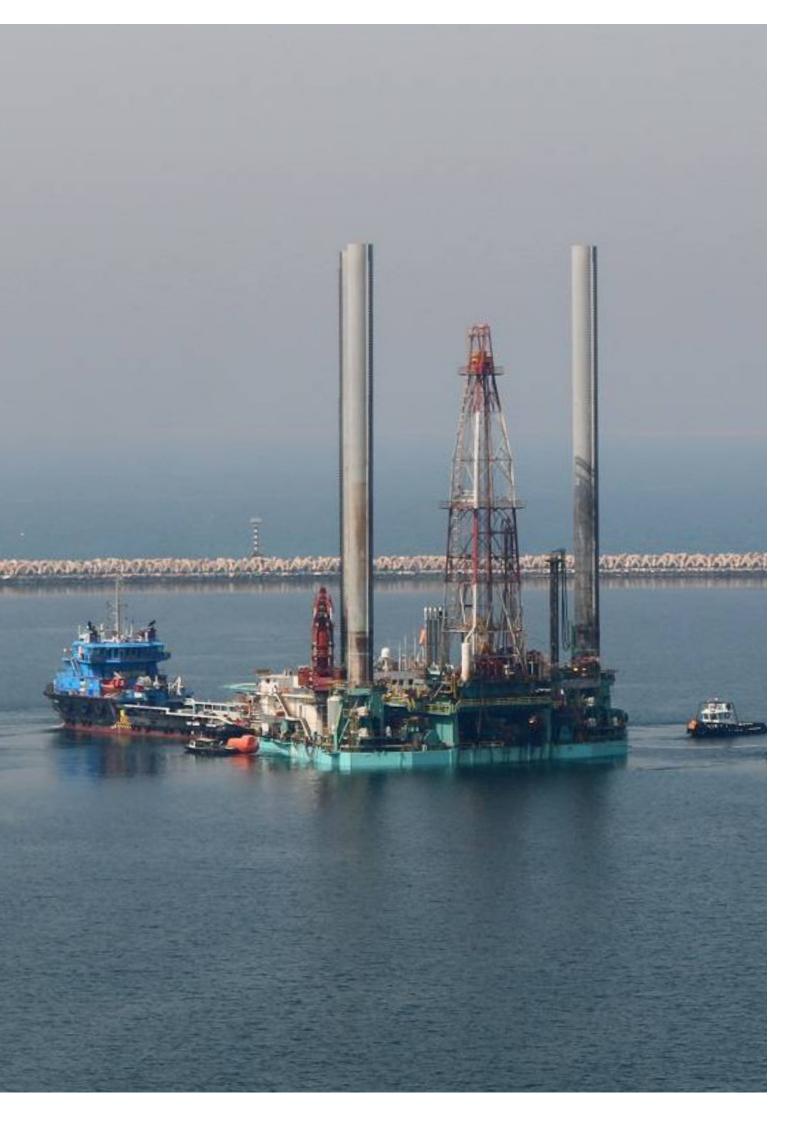

## Rig Repair and Maintenance

Magic Line's profound experience in rig repair and maintenance contributes to our overall standing as North Africa's leading supplier in the oil service industry.

Our staff which includes project managers, craftsmen, scaffold experts, welders, painters, carpenters, plumbers and riggers are fully qualified to carry out the necessary repairs or replacements of any damaged areas. All of the operations take place in the conformity of local laws and regulations, HSE norms and quality control management.

## Repair of Saipem Land Rig 5863

Sand Blasting & Painting Work Client: Saipem (Portugal) Comercio Maritimo

Location: Abu Rudies PN 4

Year:2003

Description:

Sand blasting and painting work of the rig & rigs mast body base and the generator

shelter, the drilling accessories and cable trays; Change of the drilling platform pipe's

routing, clutch platform and tanks by cutting and welding

Uses:

Mast Stairs are used to provide foothold, allowing easy access to the higher parts of themast than you can reach from the deck.

## Saipem PN4 Mast Stairs

Painting work of Mast Stars Client:

Saipem (Portugal) Comercio Maritimo

Location:Red Sea

Year: 2004

Description: Painting work of the Mast Stairs

Project Duration: Two Weeks