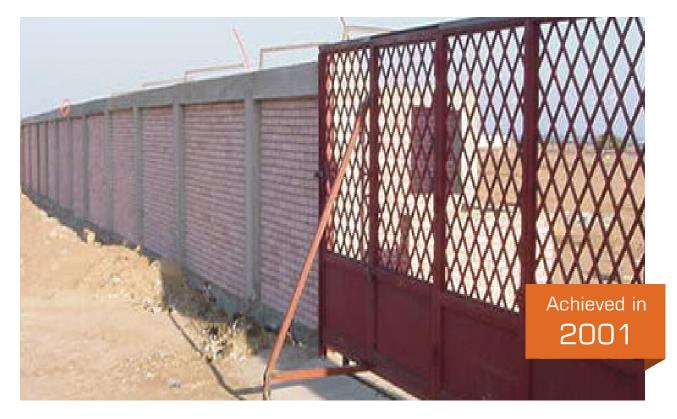

#### Impresub site preparation

Client:

Impresub International LTD

Location: Abu Rudeis

Year: 2001

Duration: 3 months

SERVICES PROVIDED

- 1. Preparing the site
- 2. Constructing a surrounding wall
- 3. Fabricating a shelter for the parking area4. Manufacturing and supply of the portable cabins to serve as accommodation for Impresub personnel.