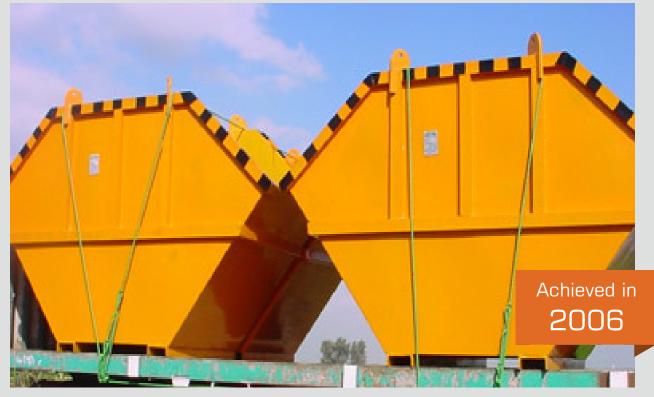

## Trash basket

Client: SAIPEM S.P.A

Year:2006

Description: Stainless Steel Trash Baskets; permanently equipped with a rubber seal and certified lifting slings; Steel thickness of 5mm

Dimensions: Length : 2m Width : 1.5m Height : 1.3m Capacity : 4 tons

Uses:

Storage of waste and used in the Architectural, Chemical, F&B, Manufacturing, Metals & Mining, Oil & Gas, Pharmaceutical, Recreational, Transportation, Water and Water Waste fields

Manufacturing Time: Two Weeks