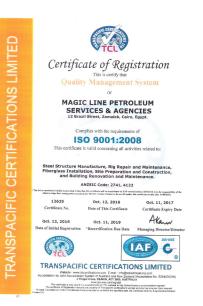

## Certifications

OHSAS 18001

ISO 9001

ISO 14001

Certificate of Registration

This is certify that **Occupational Health and** Safety Management System

Of

## **MAGIC LINE PETROLEUM SERVICES & AGENCIES**

12 Brazil Street, Zamalek, Cairo, Egypt.

Complies with the requirements of

## **OHSAS 18001:2007**

This certificate is valid concerning all activities related to:

Steel Structure Manufacture, Rig Repair and Maintenance, Fiberglass Installation, Site Preparation and Construction, and Building Renovation and Maintenance.

#### ANZSIC Code: 6621, 6629

O-0860 Certificate No.

Oct. 12, 2016 Date of This Certificate

Oct. 11, 2017 **Certificate Expiry Date** 

Oct. 12, 2016 Date of Initial Registration

Oct. 11, 2019 \*Recertification Due Date