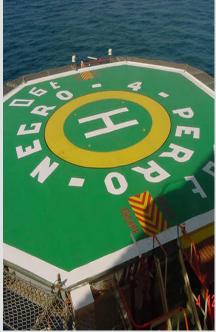

#### Installation of the Fiberglass Grating onboard Perro Negro 4

Client: Saipem

Location: Perro Negro 4

Year:2004

Description: Supply and Installation of Fiberglass Grates; UV Coated