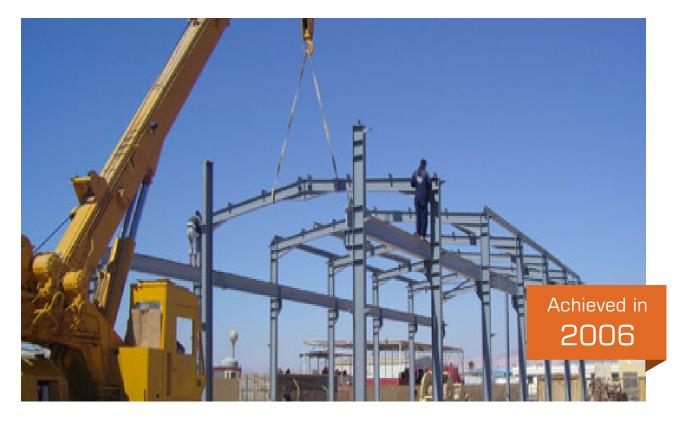

#### Warehouse construction

Client:

Saipem

Location: Abu Rudeis

Year: 2006

SERVICES PROVIDED

- 1. Building Parameters:
  - Clear span two direction slop width (m) 10.00m out to out of steel line length (m) 30.00m out of out of steel line Eave Height (m) 7.5m.
- 2. Civil Works:

Soil preparation. Leveled, then hammered before and after lime stone installation I beam column base 16mm steel bar reinforced concrete dim. 70x70 cm with 70cm height Horizontal beam from base to anther 16mm steel bar reinforced concrete dim. 30x30 cm with same length between the base.

- Flooring:
  12mm steel bar reinforced concrete 20 cm height 3.0x3.0 meter blocks, 2 cm foam in between grouting mortar for fine leveling and water insulation
- 4. Bricks: 3.0 meter height, four sides of building.
- 5. Steel Works:Building Skeletons , Standard BFI beam, vertical and shattering.
- 6. Roof Purlins:Light U (UPN) beam18 2.5 meters separate.
- 7. Painting: 3 layer system primer and Alkyd.
- 8. Crane Systems:

Includes runway beams, columns brackets and crane stops include the crane system – manual type with 6 movement - and crane rails.