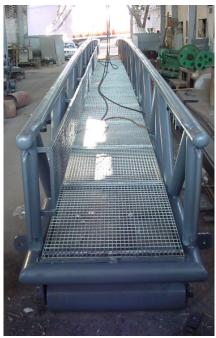

#### Gangway

Client: Saipem S.P.A

Year:2007

Description: Galvanized steel gangway;coated with Epoxy antirust

Dimensions: Length: 21m (approx.) Width: 1m Height: 1m Withstands: 750kg/m2

Industrial Uses: Walkway, Stairway, Access Way, Loading Docks, Manufacturing, Metals & Mining ,Oil & Gas, Pharmaceutical, Power, Recreational, Transportation

Completion Time: Three Weeks