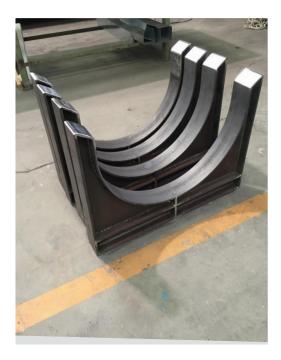

## Steel Structure Manufacturing

Magic Line has established a specific department for the Steel Structure Manufacturing which goes through the clients' requirements and studies all of the possible solutions. A team of experienced engineers provide the designs and drawings by using the most sophisticated software programs in the industry and offer the client the freedom to choose a solution that will suit him both technically and financially.

Our team of skilled and experienced structural steel fabricators and certified welders and craftsmen go through various processes when approaching each project which include the assembling, fixing, cutting, beveling, drilling and welding that go hand in hand with the requested design specifications.

The entire process takes place in accordance with our Company's Quality Control system and HSE norms so that the required tests and processes are carried out with mere respect of the scheduled time dedicated to each project.