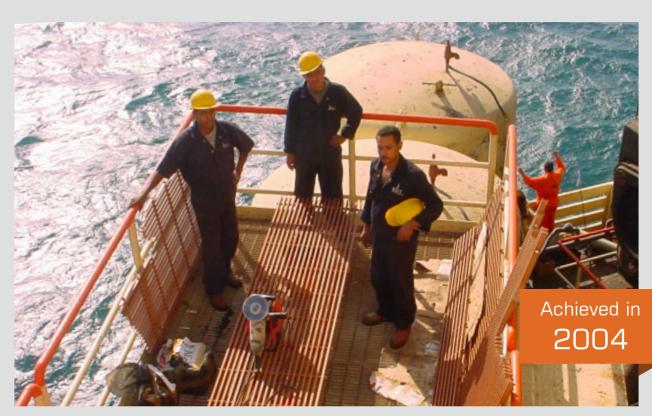

#### Installation of the Fiberglass Grating onboard Perro Negro 4

Client: Saipem

Location: Perro Negro 4

Year:2004

Description: Supply and Installation of Fiberglass Grates; UV Coated