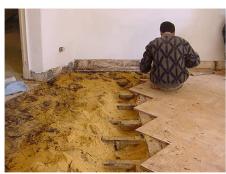

# Site Preparation and Construction

Over the years, Magic Line has been awarded a number of site preparations and construction projects. Magic Line has also been very lucky to work with many prestigious companies, who have fundamentally put their trust in the hands of Magic Line's project managers to get the job done.

The Basic Scope of Work includes the following:

- 1. Removal of all the scrubs
- 2. Rough leveling of the entire area
- 3. Filling the holes with sand or rammed earth
- 4. Establishing permanent and suitable benchmarks
- 5. Laying out of the trench lines
- 6. Allocating a proper storage space on the site's ground for all the necessary tools and materials

The basic site preparation also includes the assigning of the suitable office space, go downs, security booths and the personnel area as well as clearing the pathway, allowing the trucks and carts to move about freely around the site.

#### Impresub site preparation

Client:

Impresub International LTD

Location: Abu Rudeis

Year: 2001

Duration: 3 months

SERVICES PROVIDED

- 1. Preparing the site
- 2. Constructing a surrounding wall
- 3. Fabricating a shelter for the parking area4. Manufacturing and supply of the portable cabins to serve as accommodation for Impresub personnel.