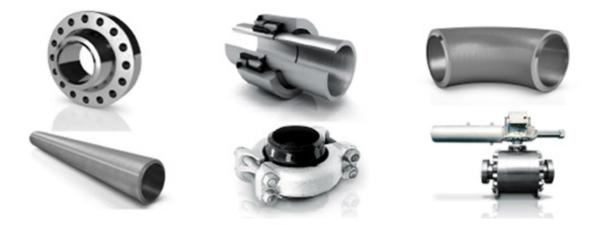

#### GALPERTI ENGINEERING

- Valves
  - Ball Valve: Soft-Seated Valves / Metal-Seated Valves
  - Galperti Engineering trunnion-mounted valves
  - G-Blok Ball Valve Range
  - G-Blok Gate Valve Range
- Compact Flanges
  - GC Compact
- Hub Connectors
  - Clamps

#### GALPERTI FORGED PRODUCTS

Galperti Forged Products (GFP) is the new division of Officine Nicola Galperti e Figlio born to address the strong demand of special forged products required at international level from the oil and gas, petrochemical and extraction industries.

- Components for Field Development such as:
  - Wye

- Tees
- Bulk Heads

Anchoring Flanges

- Reducers
- Components for PLEM/PLET/ILT such as:
  - Mis-alignment Flanges
    Forged Connectors
  - Forged Rings
- Components for "Riser Systems" such as:
  - Tapered Joints
  - Coiled Tubing
  - Goosenecks
  - Pad Eyes

- such as:
- Hanger Spools
- Riser Connectors
- Forged Pipes
- Components for pipeline installation such as:
  - J-Lay Collars

• Buckle Arrestors

• CHOCs

• Centralizers

Looking at Offshore Applications: GFP, integrating all of Galperti Group competences and capabilities, manufactures and assembles structures such as:

- Swivel Stacks
- Utility Swivels
- Chain Stoppers

As far as onshore based applications are concerned further to the manufacturing of thick walled forged pipes, GFP manufactures Monoblock Isolation Joints: G-joint. Monoblock Isolation Joints are used to electrically isolate pipeline and prevent corrosion via cathodic protection. Every G-joint is a unique product, specifically designed, manufactured and tested in Galperti facilities in accordance to Customer's specific request and international standards.