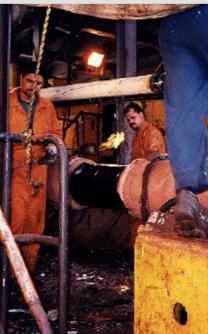

# Field Joint Coating Application

Since 1998, Magic Line has met the rigorous demands of the oil and gas industry by providing highly efficient coats and performing the related application from offshore platforms to midstream pipelines.

Corrosion-related damages in the oil and gas production industry can be unquantifiable due to equipment failure and lost production time. Chemicals, water and sea salt have unavoidable effects on pipelines, fasteners and equipment. And industry-standard hot-dip galvanized, cadmium and zinc-plated coatings lack durability and deteriorate in tough offshore environments.

Magic Line provides certified coating products that minimize the effects of corrosion and abrasion and improve the longevity of costly equipment. Applications are carried out through a team of experienced coating technicians who have the required know-how to get the job done right, quickly, efficiently and safely.