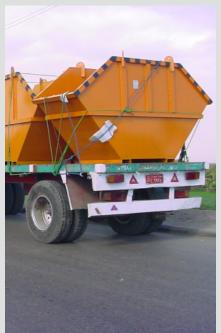

## Trash basket

Client: SAIPEM S.P.A

Year:2006

Description: Stainless Steel Trash Baskets; permanently equipped with a rubber seal and certified lifting slings; Steel thickness of 5mm

Dimensions: Length : 2m Width : 1.5m Height : 1.3m Capacity : 4 tons

Uses:

Storage of waste and used in the Architectural, Chemical, F&B, Manufacturing, Metals & Mining, Oil & Gas, Pharmaceutical, Recreational, Transportation, Water and Water Waste fields

Manufacturing Time: Two Weeks