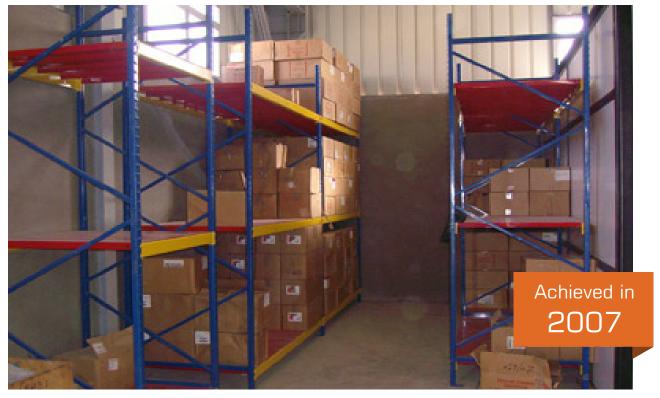

## Shelves

Client: Saipem S.P.A

Year:2007

Description: Steel shelves used for storage of both light & heavy-duty materials. Thickness : 3mm Load Capacity : 500kg

Uses: Storage shelves used in various industries

Manufacturing Time: Two Weeks