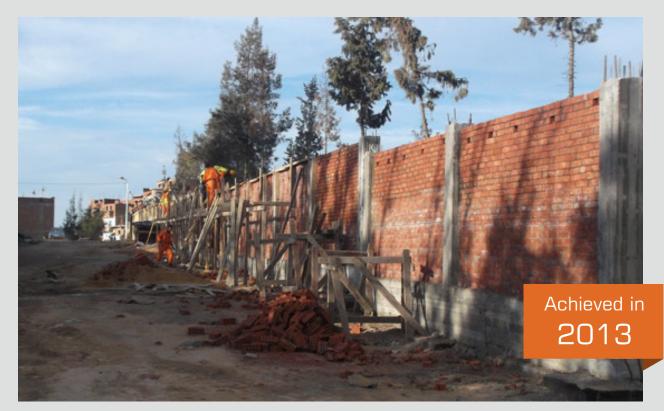

#### Impresub site preparation

Client:

Impresub International LTD

Location: Abu Rudeis

Year: 2001

Duration: 3 months

SERVICES PROVIDED

- 1. Preparing the site
- 2. Constructing a surrounding wall
- 3. Fabricating a shelter for the parking area4. Manufacturing and supply of the portable cabins to serve as accommodation for Impresub personnel.