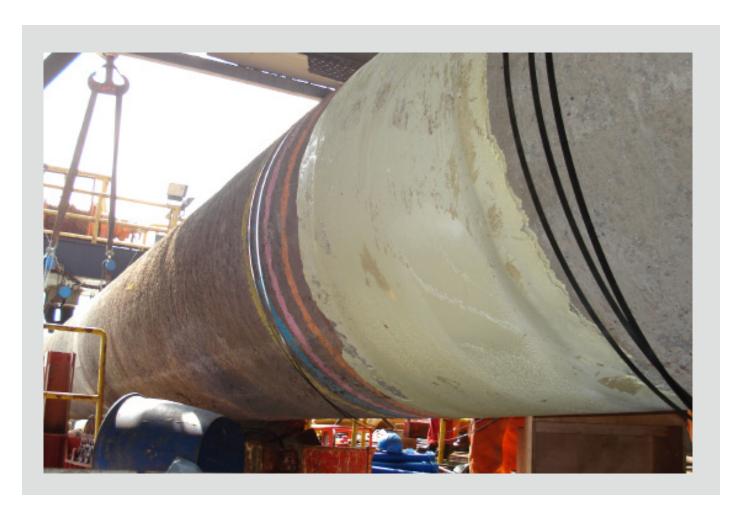

# Field Joint Coating Application

Since 1998, Magic Line has met the rigorous demands of the oil and gas industry by providing highly efficient coats and performing the related application from offshore platforms to midstream pipelines.

Corrosion-related damages in the oil and gas production industry can be unquantifiable due to equipment failure and lost production time. Chemicals, water and sea salt have unavoidable effects on pipelines, fasteners and equipment. And industry-standard hot-dip galvanized, cadmium and zinc-plated coatings lack durability and deteriorate in tough offshore environments.

Magic Line provides certified coating products that minimize the effects of corrosion and abrasion and improve the longevity of costly equipment. Applications are carried out through a team of experienced coating technicians who have the required know-how to get the job done right, quickly, efficiently and safely.